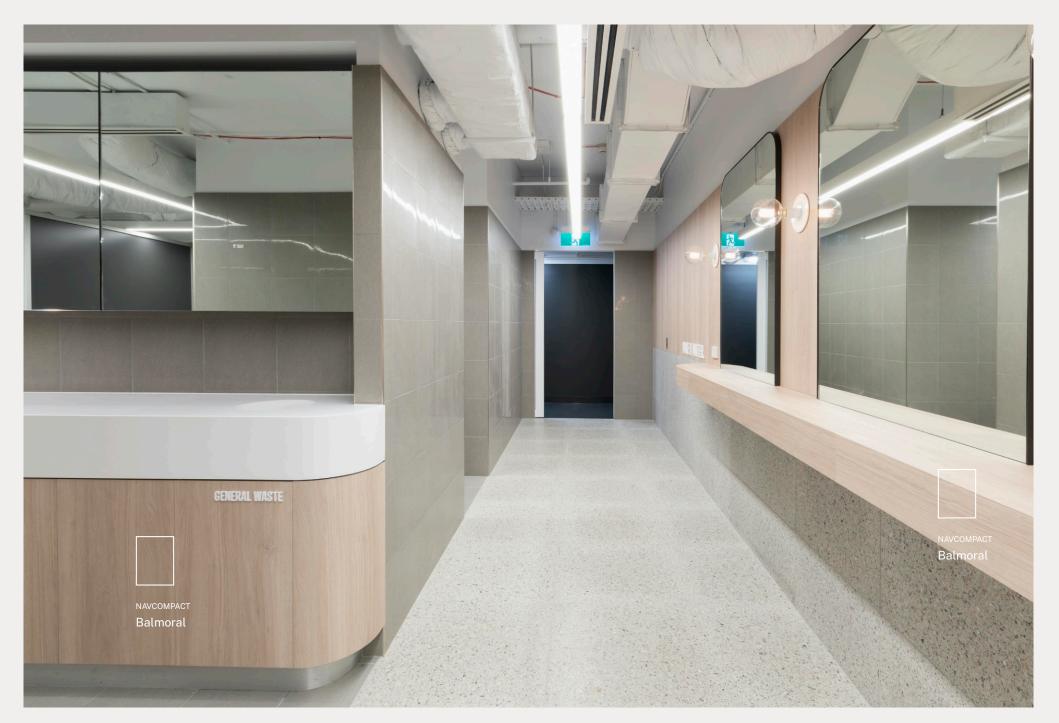

### Innovating Australian Amenities –

Impervious to water and providing outstanding scratch resistance, NAVCOMPACT<sup>™</sup> delivers unprecedented design possibilities for commercial applications.

NAVCOMPAC Balmoral

#### INNOVATING AUSTRALIAN AMENITIES

Impervious to water and providing outstanding scratch resistance, NAVCOMPACT<sup>™</sup> delivers unprecedented design possibilities for commercial applications.

Available in 24 NAVURBAN<sup>™</sup> and NAVURBAN DIAMOND FINISH<sup>™</sup> embossed, matte colours. NAVCOMPACT<sup>™</sup> is a compact laminate product range with revolutionary surface technology that's redefining wet area projects in Australia.

#### Applications

- -End of Trip Facilities
- -Toilet cubicles and partitioning
- -Lockers
- -Semi-exposed alfresco areas

**NEW Size** 

New larger sheet size available 2745 x 1220mm