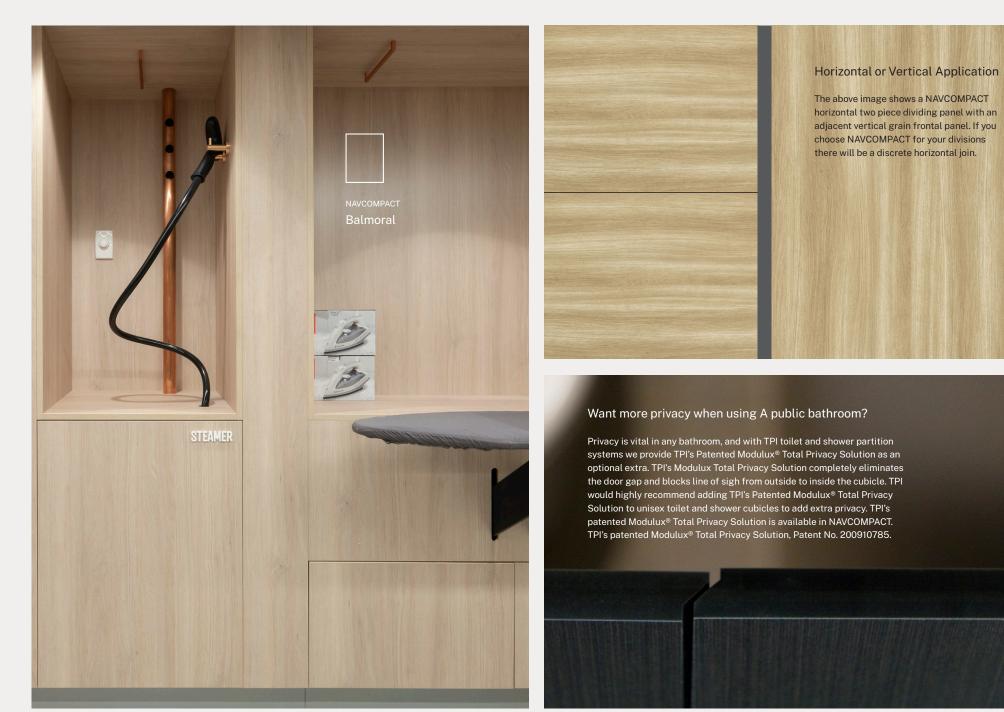

### Innovating Australian Amenities –

Impervious to water and providing outstanding scratch resistance, NAVCOMPACT<sup>™</sup> delivers unprecedented design possibilities for commercial applications.

NAVCOMPAC Balmoral

#### INNOVATING AUSTRALIAN AMENITIES

Impervious to water and providing outstanding scratch resistance, NAVCOMPACT<sup>™</sup> delivers unprecedented design possibilities for commercial applications.

Available in 24 NAVURBAN<sup>™</sup> and NAVURBAN DIAMOND FINISH<sup>™</sup> embossed, matte colours. NAVCOMPACT<sup>™</sup> is a compact laminate product range with revolutionary surface technology that's redefining wet area projects in Australia.

A pre-finished product, ready for immediate fabrication, NAVCOMPACT<sup>™</sup> features a contemporary black core and a thickness of 13-millimetres (mm).

#### Applications

- -End of Trip Facilities
- -Toilet cubicles and partitioning
- -Lockers
- -Semi-exposed alfresco areas

**NEW Size** 

New larger sheet size available 2745 x 1220mm