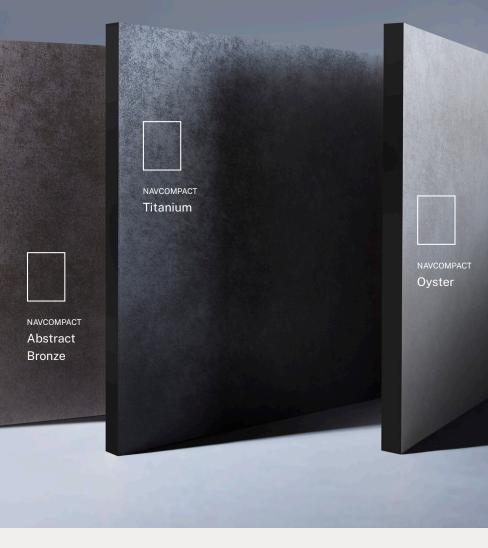

#### NAVCOMPACT - 24 DECORS AVAILABLE

NAVCOMPACT Abstract Bronze

NAVCOMPACT Vanilla Bean

NAVCOMPACT

Oyster

NAVCOMPACT Balmoral

NAVCOMPACT The Oaks

NEW

NAVCOMPACT

Titanium

NAVCOMPACT Brunswick Oak

NAVCOMPACT White Mountain Oak

NAVCOMPACT American Oak