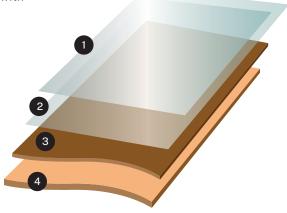

## Smart NANO™

Developed in Japan, Smart NANO™ is another significant technical innovation to develop non-PVC decorative surfaces. Smart NANO technology is based on 'Supercritical CO<sub>2</sub> Reverse Phase Evaporation Method' which enables decorative surfaces to achieve tremendously improved physical properties.

## Improved Surface resistance

An innovative UV coating that enables decorative surfaces to achieve improved physical properties. UV curing method makes the surface harder than PU resin by heat curing method.

A top coat of resin is applied and cured to the decorative surface using UV (Ultra Violet) light.