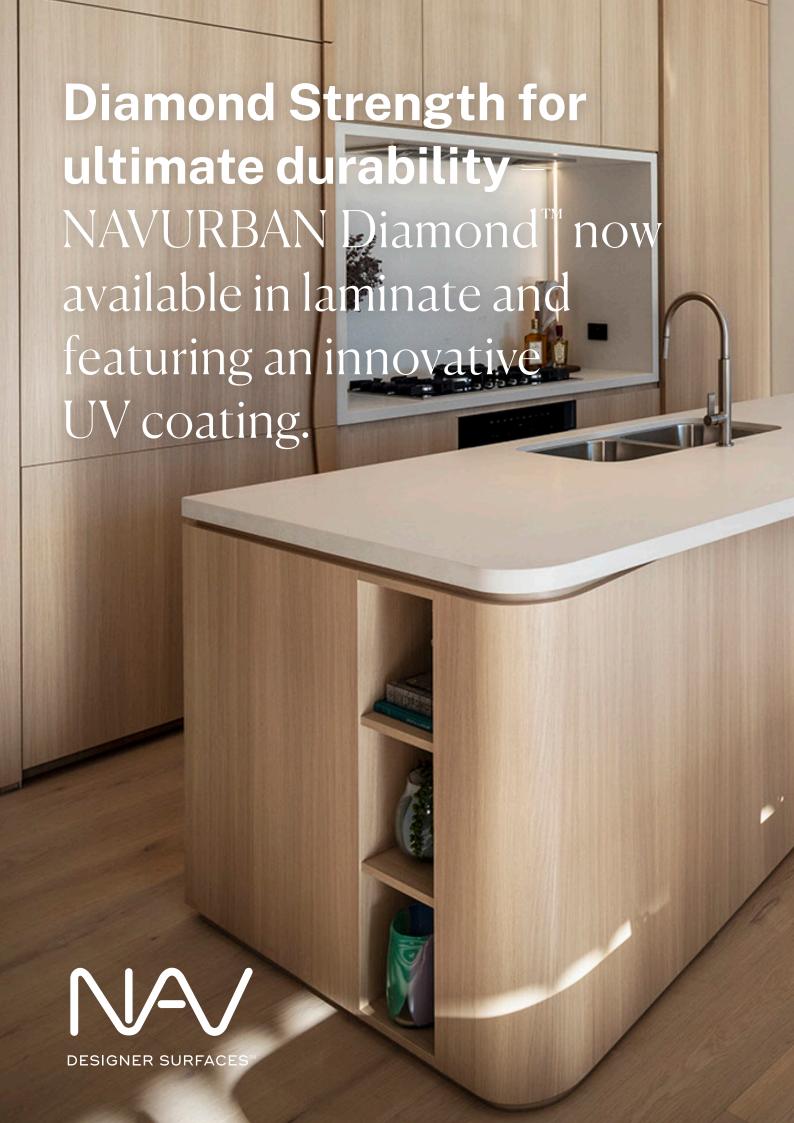

NAVURBAN<sup>™</sup> Diamond Finish is a cutting edge solution to curved applications. The laminate substrate features NAVURBAN<sup>™</sup> Diamond with an innovative UV coating in an extensive range of decor finishes.