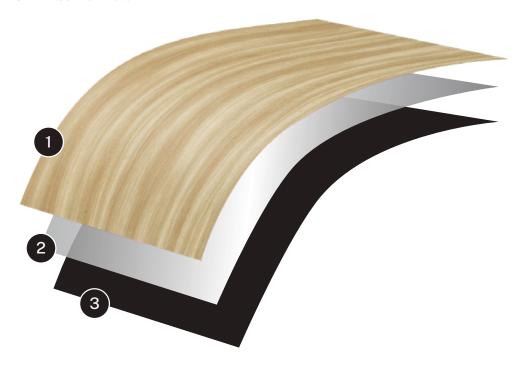

- 1. NAVURBAN™ Diamond Finish\*
- 2. Double Sided high tack mount film
- 3. Black Laminate

\*Note: NAVURBAN<sup>TM</sup> Laminate and NAVURBAN Diamond<sup>TM</sup> Finish has been produced as a solution for fixed curved applications only – applications outside of this scope will not be considered fit for purpose and will therefore void the warranty. A de-lamination will not be classified as a product fault if the product has first been intentionally picked at along any of the exposed edges, this will be classed as a purpose act and will void warranty on the product.