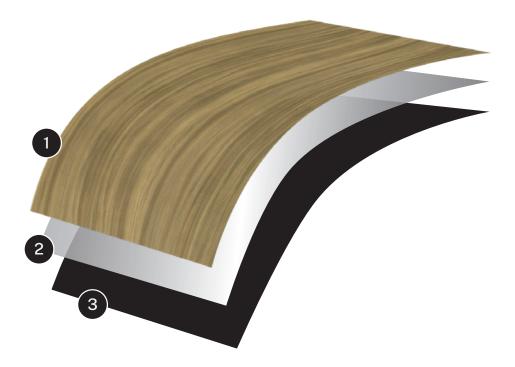

NAVURBAN™ Laminate is a cutting edge solution to curved applications. The laminate substrate features NAVURBAN™ 3D embossed surface technology in an extensive range of decor finishes.

- 1. NAVURBAN™ 3D Embossed Surface
- 2. Double Sided high tack mount film
- 3. Black Laminate