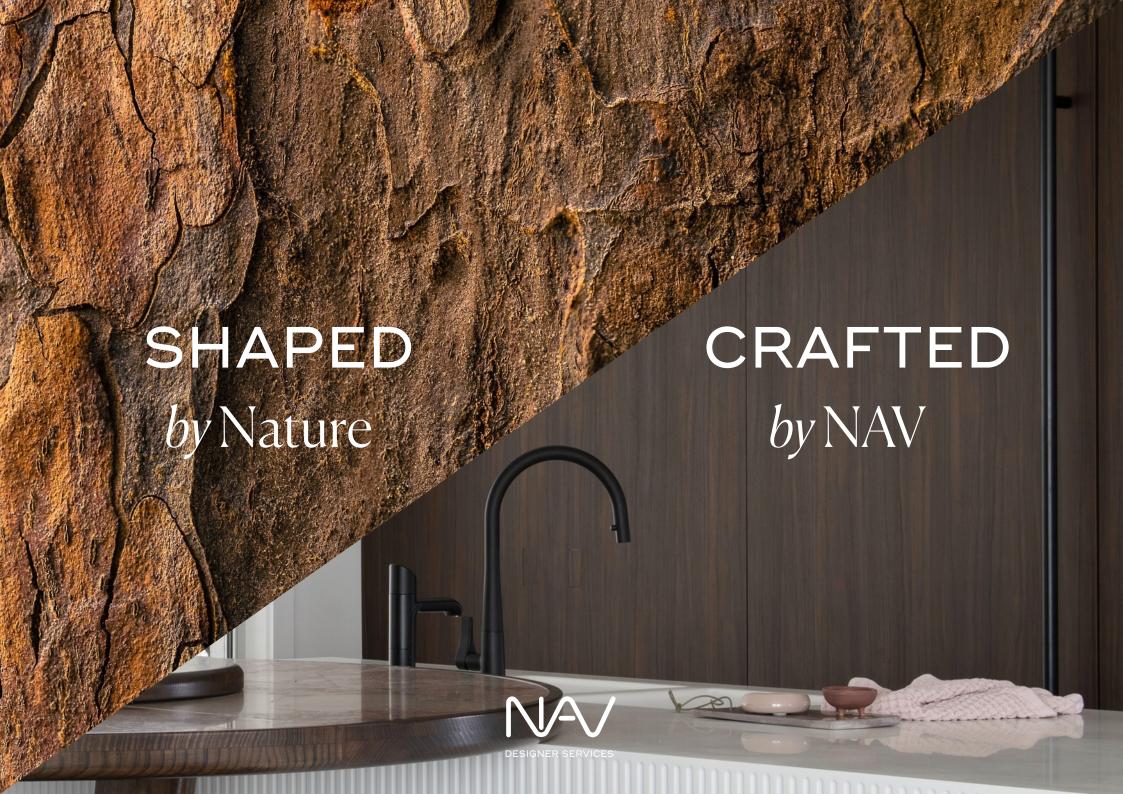

## **60** years of Australian Innovation –

Australian owned and operated since 1962, NAV is committed to innovating the way Australians design functional and beautiful spaces in the workplace and community, and in the home.

Australian owned and operated since 1962, NAV is committed to innovating the way Australians design functional and beautiful spaces in the workplace and community, and in the home.

Owner, Kevin Kelly, has always had a passion for timber veneers. Over the years, he has transitioned NAV's products from the traditional methods of veneer manufacturing to technologically advanced, prefinished, wood grain effect veneers.