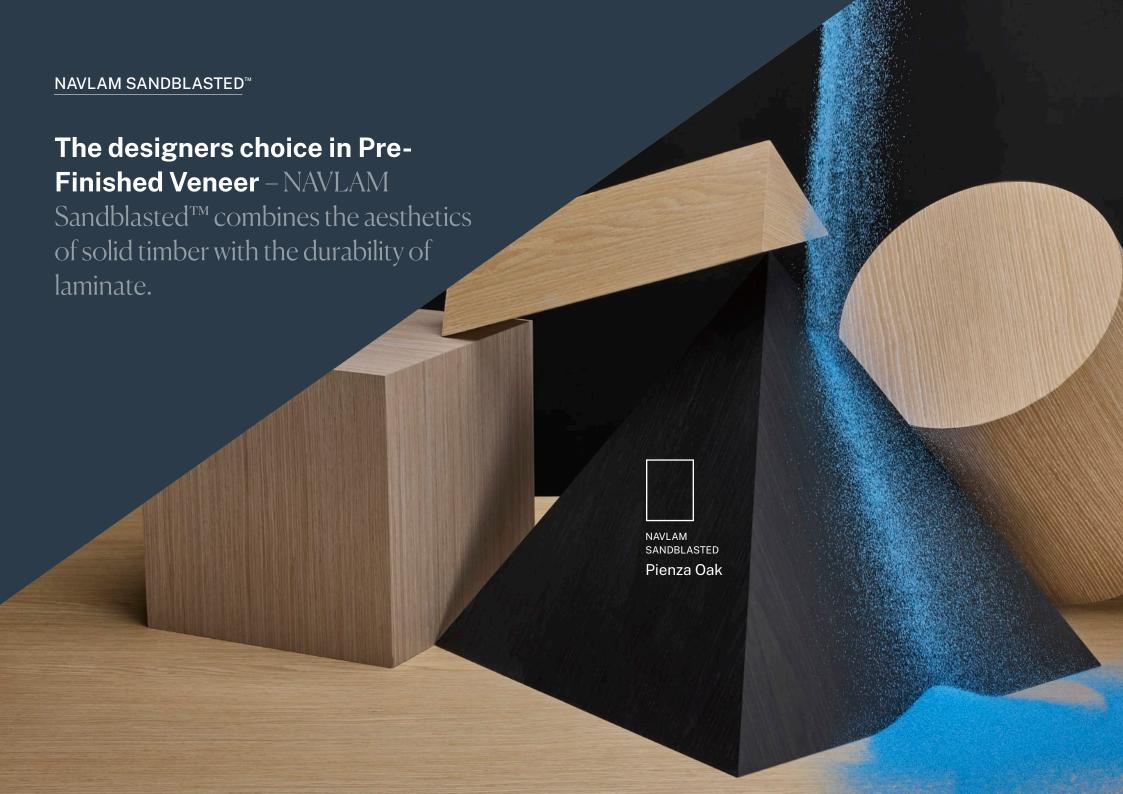

NAVENEER Torino

Pienza Oak

NAVLAM SANDBLASTED - 4 DECORS AVAILABLE

NAVLAM SANDBLASTED

Italian Oak

NAVLAM SANDBLASTED Lamora

NAVLAM SANDBLASTED
Brescia

NAVLAM SANDBLASTED
Pienza Oak