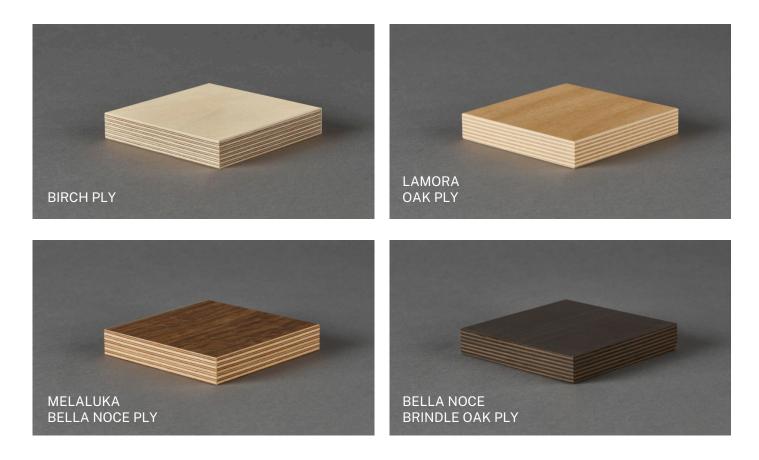

Available in four colours, ABS DIVERSO™ is ideal for use in heavy traffic areas and is applied by using conventional hot melt edge banders.

An edgebanding range designed to complement our existing range of products. Available as a 1mm ABS in 3 standard sizes including 22mm, 38mm and 54mm.

## ABS Diverso<sup>™</sup> Edging List Price (Unglued 50LM Rolls)

| Decor                      | 22mm      | 38mm      | 54mm      |
|----------------------------|-----------|-----------|-----------|
| Bella Noce/Brindle Oak Ply | 1mm       | 1mm       | 1mm       |
| Birch Ply                  | 1mm       | 1mm       | 1mm       |
| Lamora/Oak Ply             | 1mm       | 1mm       | 1mm       |
| Melaluka/Bella Noce Ply    | 1mm       | 1mm       | 1mm       |
|                            | \$1.53 LM | \$2.27 LM | \$3.40 LM |