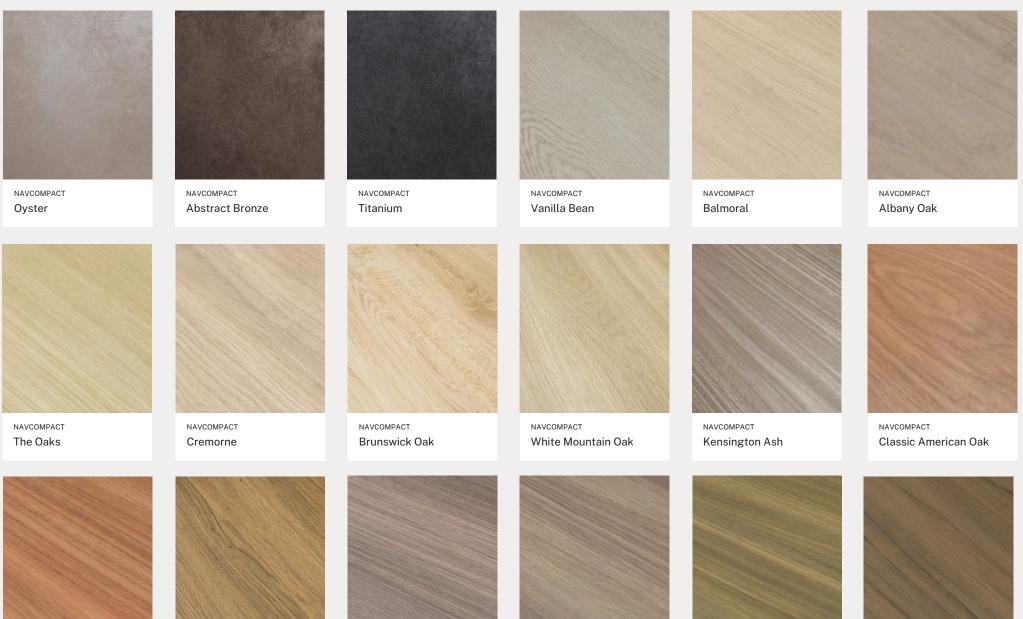

### NAVCOMPACT™

# **Innovating Australian Amenities**

Impervious to water and providing outstanding scratch resistance,
 NAVCOMPACT<sup>™</sup> delivers
 unprecedented design
 possibilities for commercial applications.

#### NAVCOMPACT – 27 DECORS AVAILABLE

NAVCOMPACT Frenchmans Oak

NAVCOMPACT

Byron Blackbutt

NAVCOMPACT Clifton Hill

NAVCOMPACT Toorak

NAVCOMPACT Tablelands

NAVCOMPACT Yarra Walnut 22

NAVCOMPACT Chippendale Teak

NAVCOMPACT Box Wood

NAVCOMPACT Gum Flat

NAVCOMPACT Birchgrove

NAVCOMPACT Nutgrove

NAVCOMPACT Bundaberg Gum

NAVCOMPACT Blackened American Oak

NAVCOMPACT Collingwood