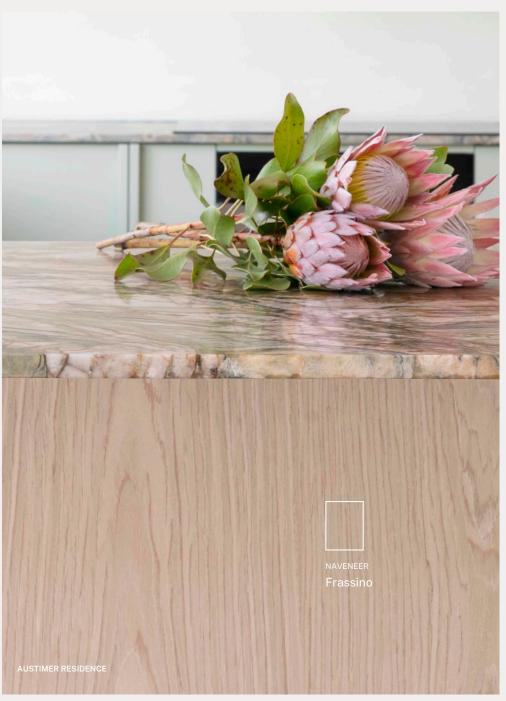

## NAVENEER™

Experience Classic Italian Sophistication – Made in Italy, NAVENEER<sup>™</sup> is a reconstructed timber veneer that offers creatives complete freedom in the design finish.

> NAVENEER Lamora

#### NAVENEER – 24 DECORS AVAILABLE

<sub>NAVENEER</sub> Italian Walnut

NAVENEER Frassino

NAVENEER Griseo Elm

NAVENEER Ribbon Oak

NAVENEER Lamora

<sub>NAVENEER</sub> Milan Walnut

NAVENEER Florence Oak