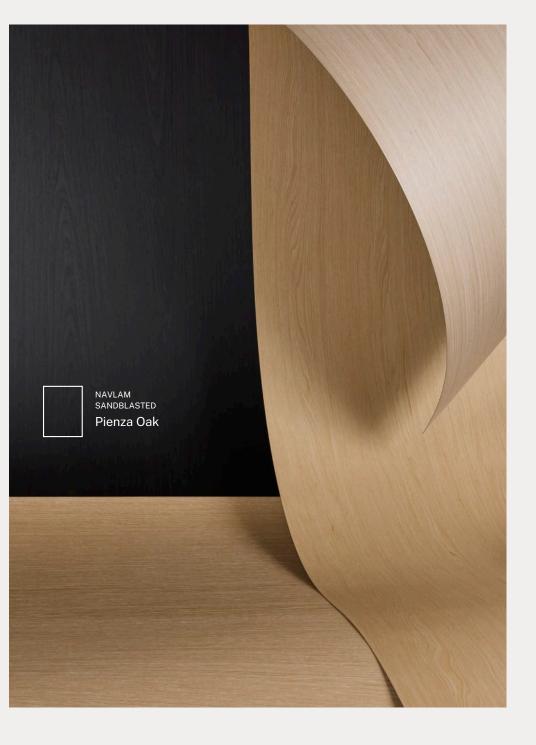

## NAVLAM SANDBLASTED<sup>™</sup>

# Uncover timbers elegance, Embrace laminates strength–

NAVLAM Sandblasted<sup>™</sup> combines the aesthetics of solid timber with the durability of laminate.

NAVLAM SANDBLASTED Italian Oak

#### NAVLAM SANDBLASTED – 4 DECORS AVAILABLE

NAVLAM SANDBLASTED

Lamora

NAVLAM SANDBLASTED

Brescia

Italian Oak

NAVLAM SANDBLASTED Pienza Oak