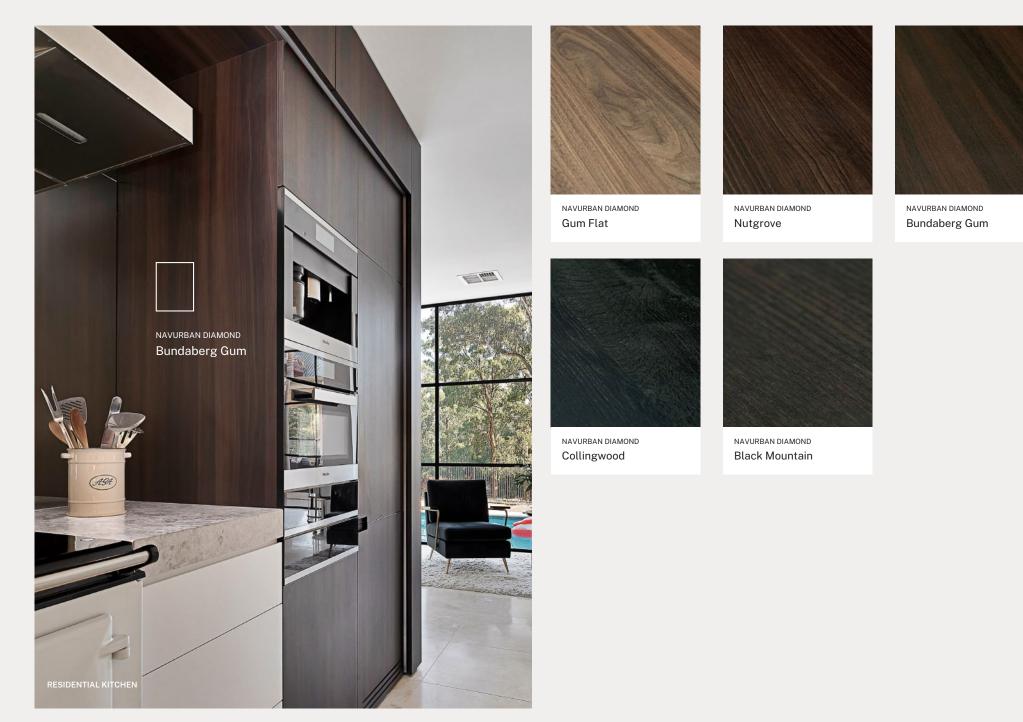

#### NAVCOMPACT – 27 DECORS AVAILABLE

NAVCOMPACT Frenchmans Oak

NAVCOMPACT

Byron Blackbutt

NAVCOMPACT Clifton Hill

NAVCOMPACT Toorak

NAVCOMPACT Tablelands

NAVCOMPACT Yarra Walnut 22

NAVCOMPACT Chippendale Teak

NAVCOMPACT Box Wood

NAVCOMPACT Gum Flat

NAVCOMPACT Birchgrove

NAVCOMPACT Nutgrove

NAVCOMPACT Bundaberg Gum

NAVCOMPACT Blackened American Oak

NAVCOMPACT Collingwood

NAVCOMPACT Black Mountain

**Let's create together** –If you are designing spaces or ready to specify surfaces for your project we can help. Get in touch with our people today.