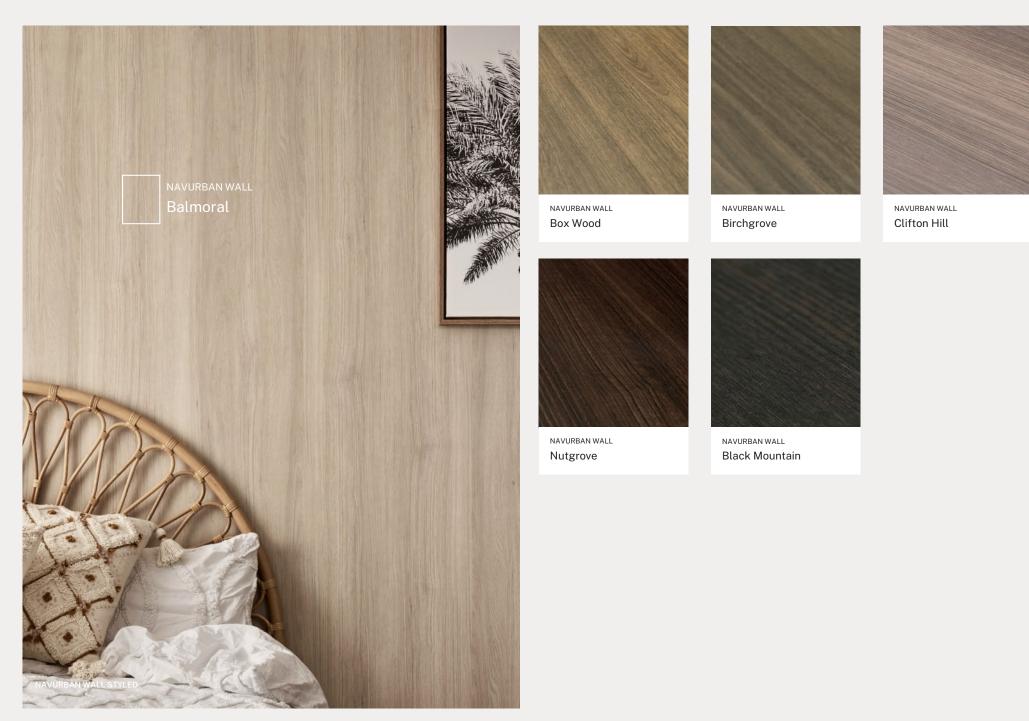

# **Unlock Interior Imagination**

NAVURBAN Wall<sup>™</sup> is a specially designed wallpaper product featuring NAVURBAN Diamond<sup>™</sup> finishes to ensure superior quality and revolutionise interior design.

NAVURBAN WALL Balmoral

NAVURBAN WALL

NAVURBAN WALL Balmoral

NAVURBAN WALL

NAVURBAN WALL

NAVURBAN WALL White Mountain Oak

NAVURBAN WALL Classic American Oak

NAVURBAN WALL Byron Blackbutt

NAVURBAN WALL

NAVURBAN WALL