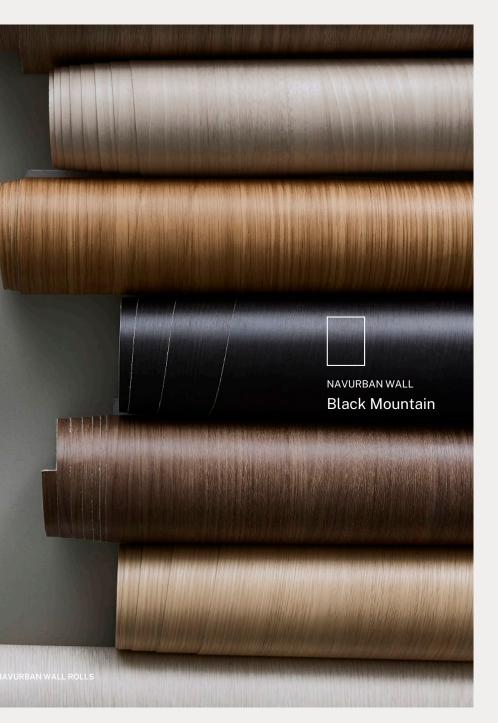

# **Unlock Interior Imagination**

NAVURBAN Wall<sup>™</sup> is a specially designed wallpaper product featuring NAVURBAN Diamond<sup>™</sup> finishes to ensure superior quality and revolutionise interior design.

NAVURBAN WALL Balmoral

NAVURBAN WALL

NAVURBAN WALL Balmoral

NAVURBAN WALL

NAVURBAN WALL

NAVURBAN WALL White Mountain Oak

NAVURBAN WALL Classic American Oak

NAVURBAN WALL Byron Blackbutt

NAVURBAN WALL

NAVURBAN WALL

NAVCOMPACT Black Mountain

**Let's create together** –If you are designing spaces or ready to specify surfaces for your project we can help. Get in touch with our people today.