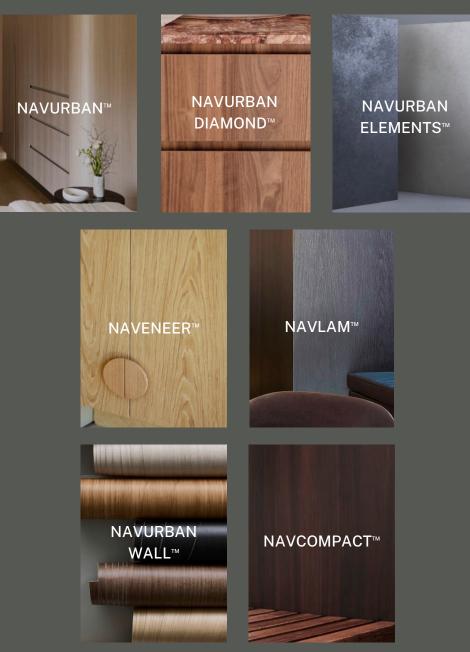

# Explore our Decor Range

Ascend to luxury with premium timber alternatives – Sustainable, functional and resilient, the NAVURBAN<sup>™</sup> range is a cost-effective, ready to fabricate, premium alternative to timber.

## NAVURBAN DIAMOND<sup>™</sup>

**Diamond Strength for ultimate durability** – NAVURBAN Diamond<sup>™</sup> is a technologically advanced version of the NAVURBAN<sup>™</sup> range.

NAVURBAN DIAMOND Frenchmans Oak

## NAVURBAN ELEMENTS<sup>™</sup>

Exceed Interior Design Boundaries – With its industrial characteristics and on trend colour tones, the NAVURBAN Elements<sup>™</sup> range will bring any high-end commercial or residential project to life.

## NAVENEER™

Experience Classic Italian Sophistication – Made in Italy, NAVENEER<sup>™</sup> is a reconstructed timber veneer that offers creatives complete freedom in the design finish.

> NAVENEER Lamora

## NAVLAM SANDBLASTED<sup>™</sup>

# **Unlock Interior Imagination**

NAVURBAN Wall<sup>™</sup> is a specially designed wallpaper product featuring NAVURBAN Diamond<sup>™</sup> finishes to ensure superior quality and revolutionise interior design.

### NAVCOMPACT™