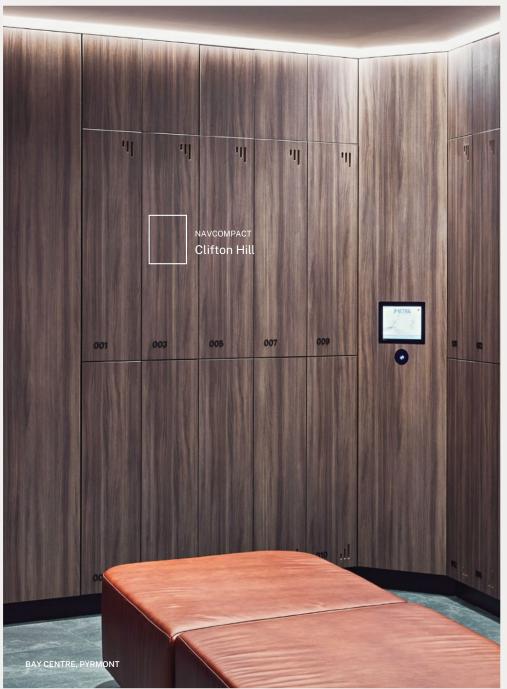

### NAVCOMPACT™

# **Innovating Australian Amenities**

Impervious to water and providing outstanding scratch resistance,
 NAVCOMPACT<sup>™</sup> delivers
 unprecedented design
 possibilities for commercial applications.

#### NAVCOMPACT – 27 DECORS AVAILABLE

NAVCOMPACT Frenchmans Oak

NAVCOMPACT

Byron Blackbutt

NAVCOMPACT Clifton Hill

NAVCOMPACT Toorak

NAVCOMPACT Tablelands

NAVCOMPACT Yarra Walnut 22