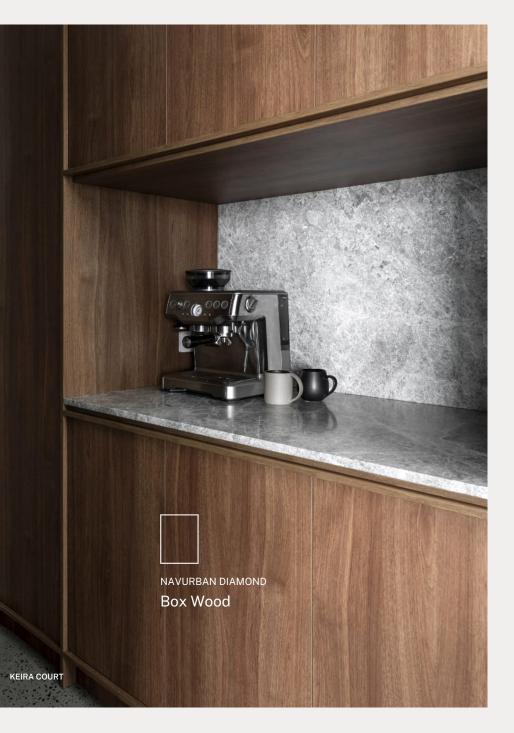

NAVCOMPACT Chippendale Teak

NAVCOMPACT Box Wood

NAVCOMPACT Gum Flat

NAVCOMPACT Birchgrove

NAVCOMPACT Nutgrove

NAVCOMPACT Bundaberg Gum

NAVCOMPACT Blackened American Oak

NAVCOMPACT Collingwood