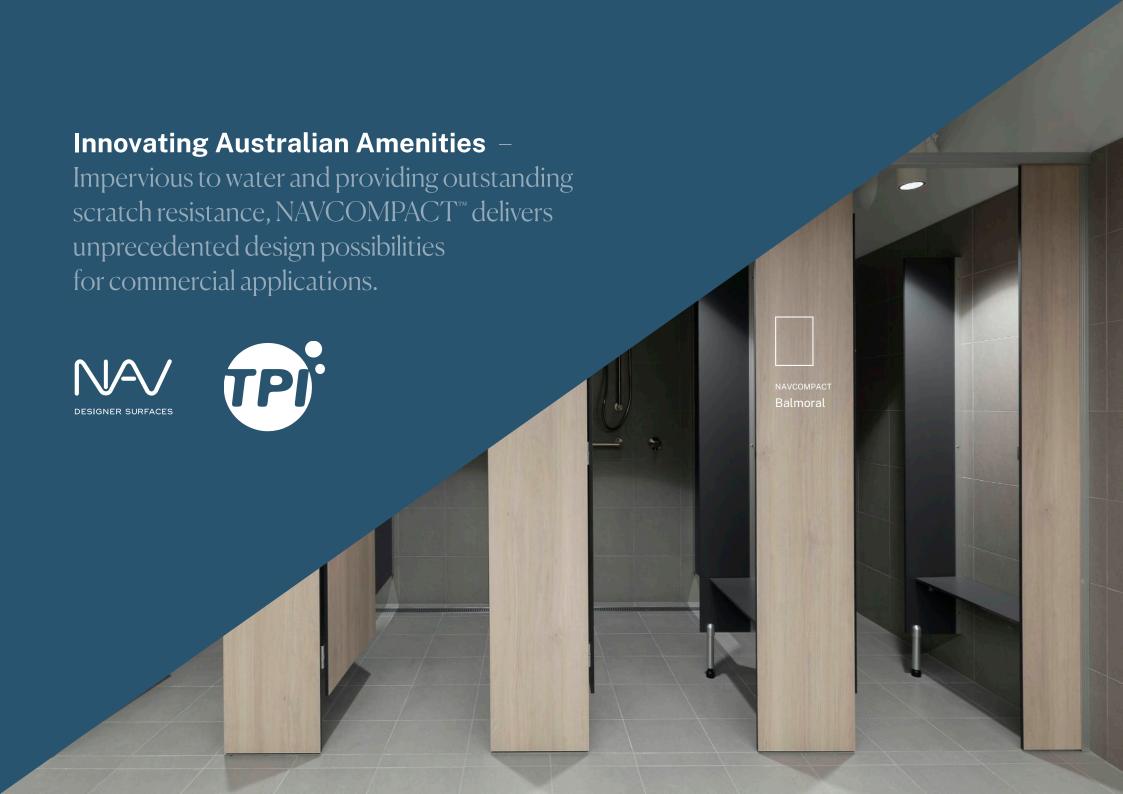

## INNOVATING AUSTRALIAN AMENITIES

Impervious to water and providing outstanding scratch resistance, NAVCOMPACT™ delivers unprecedented design possibilities for commercial applications.

Available in 27 NAVURBAN™, NAVURBAN DIAMOND FINISH™ & NAVURBAN Elements™ embossed, matte colours. NAVCOMPACT™ is a compact laminate product range with revolutionary surface technology that's redefining wet area projects in Australia.

A pre-finished product, ready for immediate fabrication, NAVCOMPACT™ features a contemporary black core and a thickness of 13-millimetres (mm).