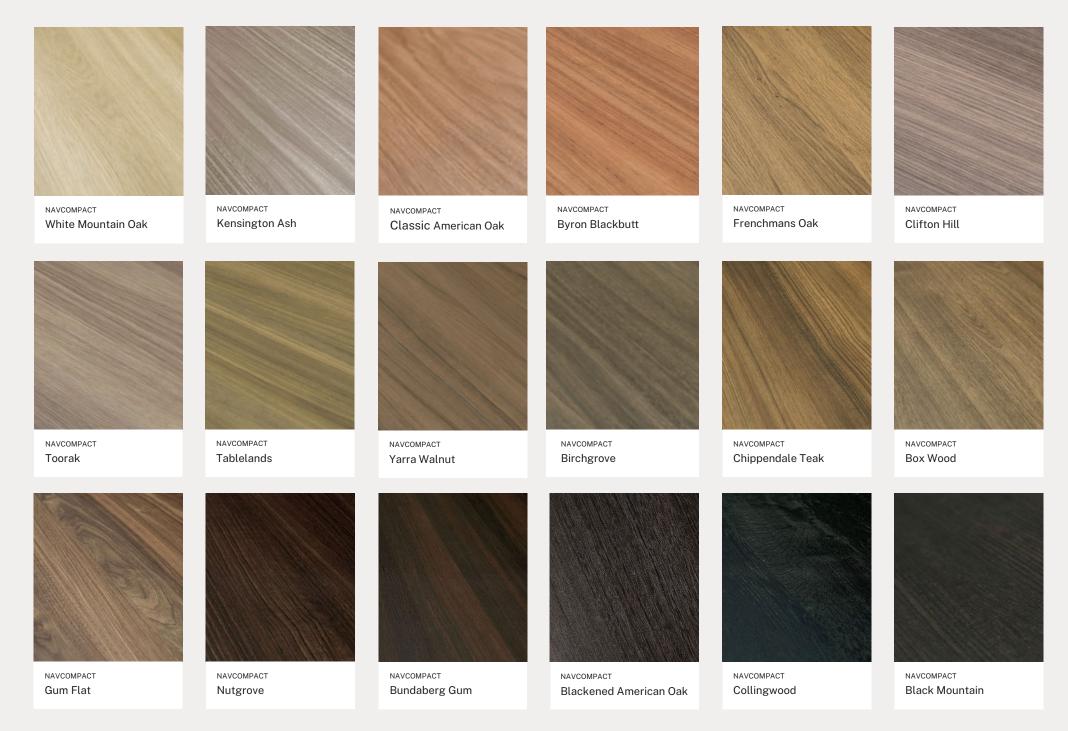

## INNOVATING AUSTRALIAN AMENITIES

Impervious to water and providing outstanding scratch resistance, NAVCOMPACT™ delivers unprecedented design possibilities for commercial applications.

Available in 27 NAVURBAN™, NAVURBAN DIAMOND FINISH™ & NAVURBAN Elements™ embossed, matte colours. NAVCOMPACT™ is a compact laminate product range with revolutionary surface technology that's redefining wet area projects in Australia.

A pre-finished product, ready for immediate fabrication, NAVCOMPACT™ features a contemporary black core and a thickness of 13-millimetres (mm).

## **Features**

- -Supplied ready to fabricate (pre-finished board)
- -Consistent colour and grain over the entire range
- -Scratch and abrasion properties
- -Stain and water resistant
- -High levels of ultra-violet (UV) resistance