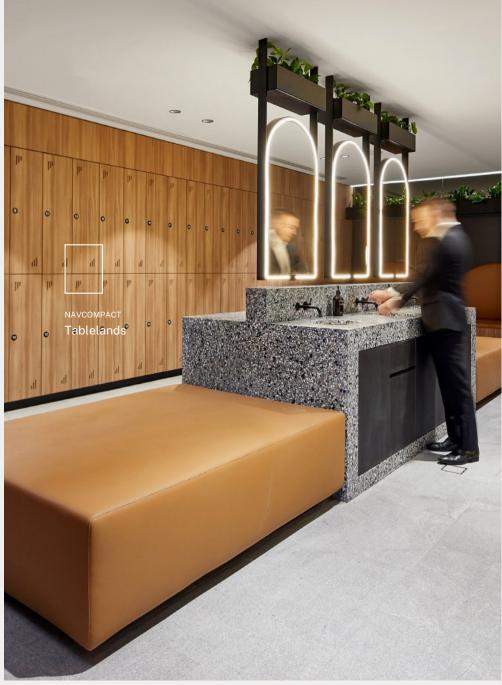

## INNOVATING AUSTRALIAN AMENITIES

Impervious to water and providing outstanding scratch resistance, NAVCOMPACT™ delivers unprecedented design possibilities for commercial applications.

Available in 27 NAVURBAN™, NAVURBAN DIAMOND FINISH™ & NAVURBAN Elements™ embossed, matte colours. NAVCOMPACT™ is a compact laminate product range with revolutionary surface technology that's redefining wet area projects in Australia.

A pre-finished product, ready for immediate fabrication, NAVCOMPACT™ features a contemporary black core and a thickness of 13-millimetres (mm).

## **Features**

- -Supplied ready to fabricate (pre-finished board)
- -Consistent colour and grain over the entire range
- -Scratch and abrasion properties
- -Stain and water resistant
- -High levels of ultra-violet (UV) resistance

# **Applications**

- -End of Trip Facilities
- -Toilet cubicles and partitioning
- -Lockers
- -Semi-exposed alfresco areas