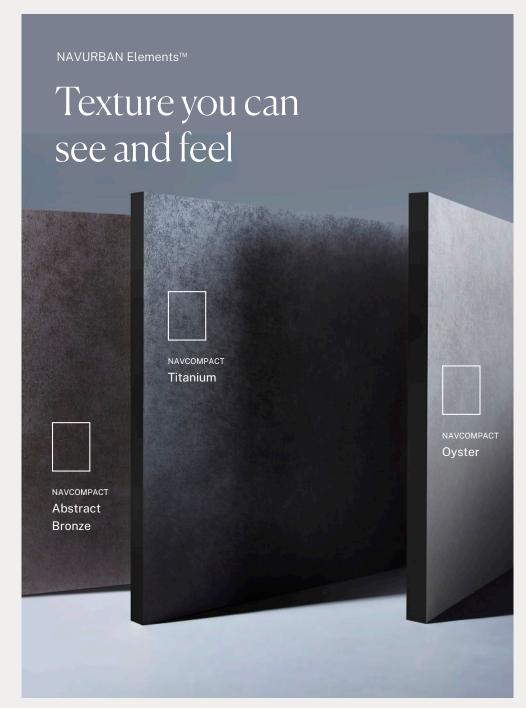

## INNOVATING AUSTRALIAN AMENITIES

Impervious to water and providing outstanding scratch resistance, NAVCOMPACT™ delivers unprecedented design possibilities for commercial applications.

Available in 27 NAVURBAN™, NAVURBAN DIAMOND FINISH™ & NAVURBAN Elements™ embossed, matte colours. NAVCOMPACT™ is a compact laminate product range with revolutionary surface technology that's redefining wet area projects in Australia.