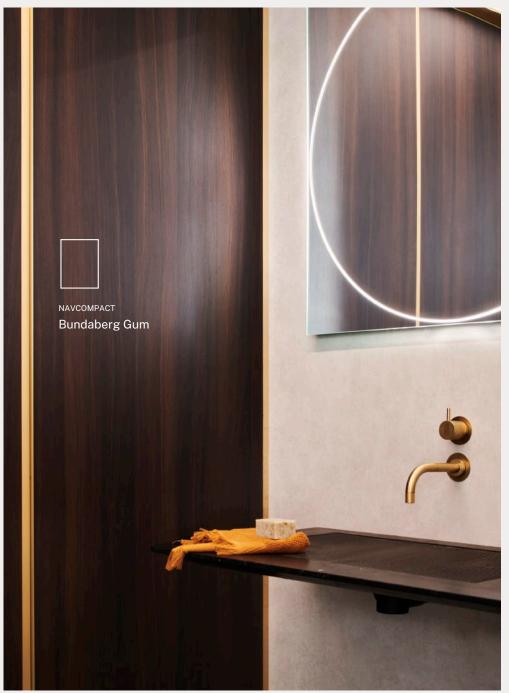

## INNOVATING AUSTRALIAN AMENITIES

Impervious to water and providing outstanding scratch resistance, NAVCOMPACT™ delivers unprecedented design possibilities for commercial applications.

Available in 27 NAVURBAN™, NAVURBAN DIAMOND FINISH™ & NAVURBAN Elements™ embossed, matte colours. NAVCOMPACT™ is a compact laminate product range with revolutionary surface technology that's redefining wet area projects in Australia.

A pre-finished product, ready for immediate fabrication, NAVCOMPACT™ features a contemporary black core and a thickness of 13-millimetres (mm).