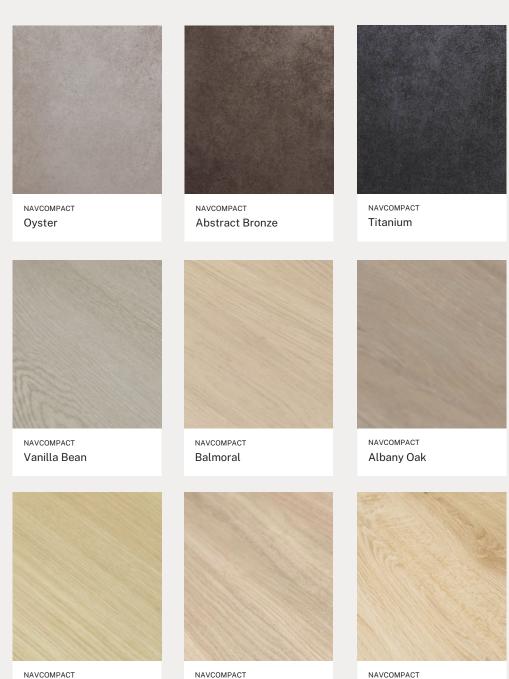

## INNOVATING AUSTRALIAN AMENITIES

Impervious to water and providing outstanding scratch resistance, NAVCOMPACT™ delivers unprecedented design possibilities for commercial applications.

Available in 27 NAVURBAN™, NAVURBAN DIAMOND FINISH™ & NAVURBAN Elements™ embossed, matte colours. NAVCOMPACT™ is a compact laminate product range with revolutionary surface technology that's redefining wet area projects in Australia.

# Specification

2745 x 1220mm G2S

Cremorne

Brunswick Oak

The Oaks