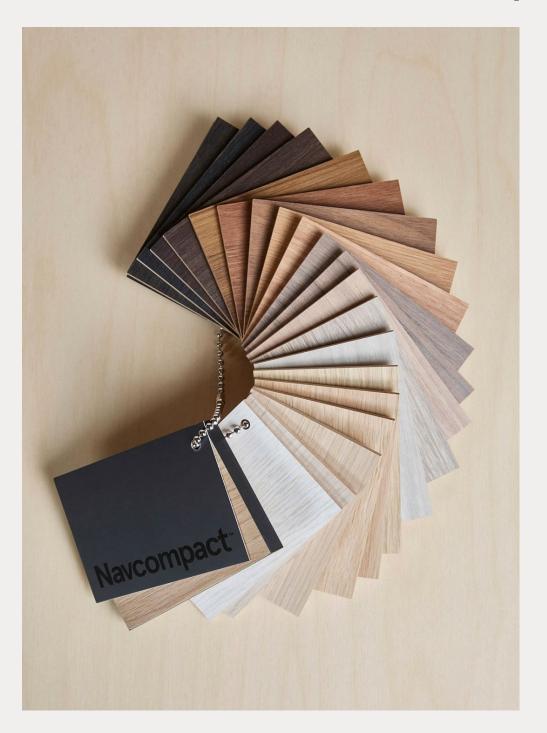

## INNOVATING AUSTRALIAN AMENITIES

Impervious to water and providing outstanding scratch resistance, NAVCOMPACT™ delivers unprecedented design possibilities for commercial applications.

Available in 27 NAVURBAN™, NAVURBAN DIAMOND FINISH™ & NAVURBAN Elements™ embossed, matte colours. NAVCOMPACT™ is a compact laminate product range with revolutionary surface technology that's redefining wet area projects in Australia.