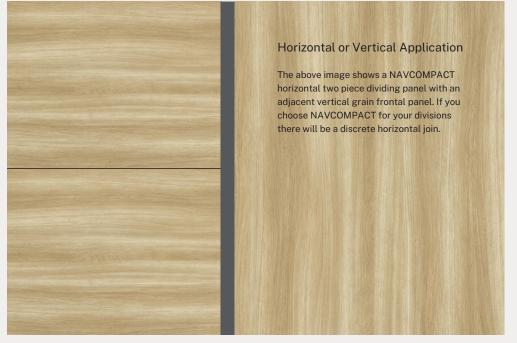

## INNOVATING AUSTRALIAN AMENITIES

Impervious to water and providing outstanding scratch resistance, NAVCOMPACT™ delivers unprecedented design possibilities for commercial applications.

Available in 27 NAVURBAN™, NAVURBAN DIAMOND FINISH™ & NAVURBAN Elements™ embossed, matte colours. NAVCOMPACT™ is a compact laminate product range with revolutionary surface technology that's redefining wet area projects in Australia.

A pre-finished product, ready for immediate fabrication, NAVCOMPACT™ features a contemporary black core and a thickness of 13-millimetres (mm).