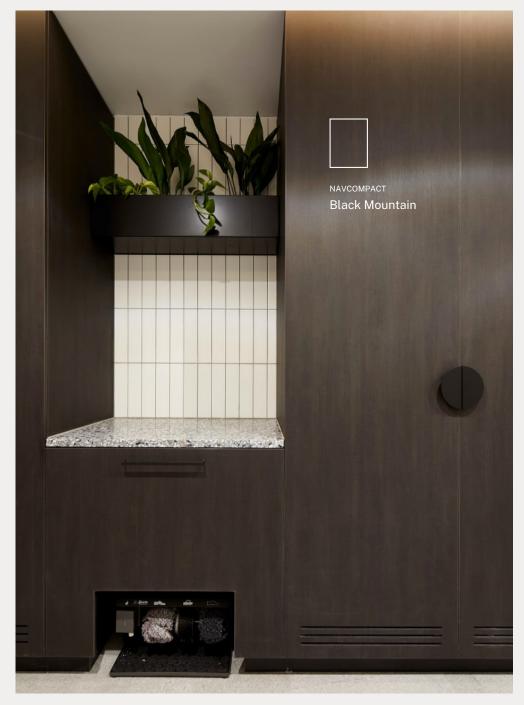

## INNOVATING AUSTRALIAN AMENITIES

Impervious to water and providing outstanding scratch resistance, NAVCOMPACT™ delivers unprecedented design possibilities for commercial applications.

Available in 27 NAVURBAN™, NAVURBAN DIAMOND FINISH™ & NAVURBAN Elements™ embossed, matte colours. NAVCOMPACT™ is a compact laminate product range with revolutionary surface technology that's redefining wet area projects in Australia.

A pre-finished product, ready for immediate fabrication, NAVCOMPACT™ features a contemporary black core and a thickness of 13-millimetres (mm).

## **Features**

- -Supplied ready to fabricate (pre-finished board)
- -Consistent colour and grain over the entire range
- -Scratch and abrasion properties
- -Stain and water resistant
- -High levels of ultra-violet (UV) resistance

# **Applications**

- -End of Trip Facilities
- -Toilet cubicles and partitioning
- -Lockers
- -Semi-exposed alfresco areas