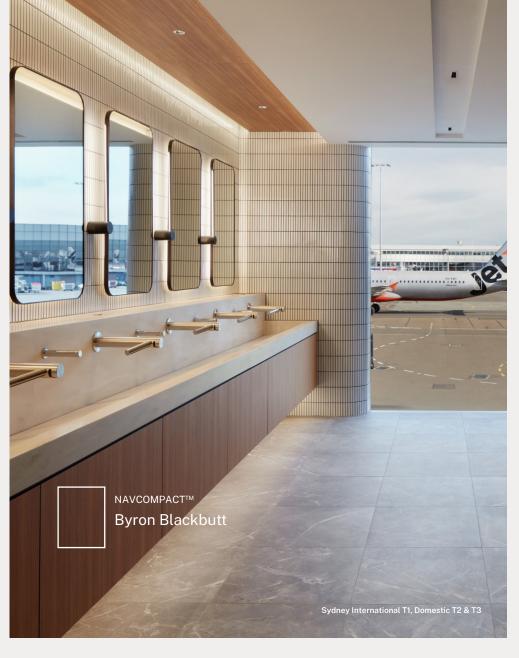

NAVCOMPACT™ – 27 DECORS AVAILABLE 24

25

NAVCOMPACT™ Blackened American Oak

NAVCOMPACT™ Collingwood

NAVCORE™ – AVALIABLE IN ALL DECORS 27

DIVERSO™ - 4 DECORS AVAILABLE 29

Lamora / Oak Ply

DIVERSO™ Bella Noce / Brindle Oak Ply