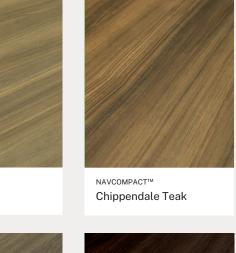

NAVCOMPACT™ – 27 DECORS AVAILABLE 24

25

NAVCOMPACT™ Blackened American Oak

NAVCOMPACT™ Collingwood

NAVCORE™ – AVALIABLE IN ALL DECORS 27

DIVERSO™ - 4 DECORS AVAILABLE 29

Lamora / Oak Ply

DIVERSO™ Bella Noce / Brindle Oak Ply