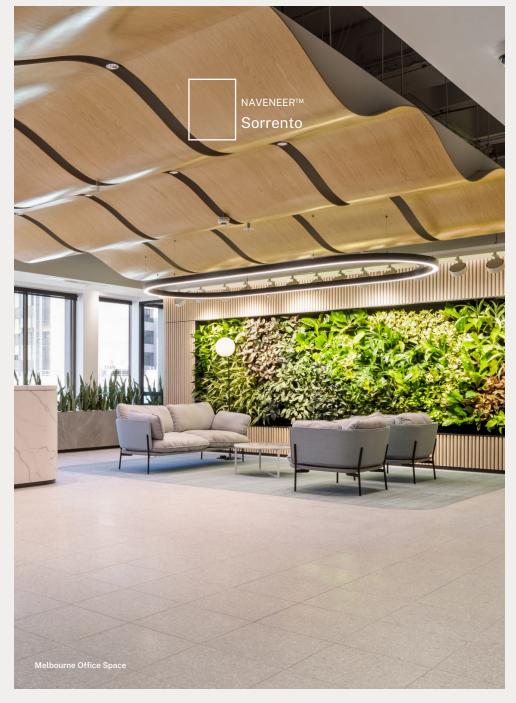

SHINNOKI® by NAV™ Pure Walnut

SHINNOKI® by NAV™
Stardust Walnut

NAVLAM SANDBLASTED™ Lamora

NAVLAM SANDBLASTED™ Allura Ash

NAVLAM SANDBLASTED™ Perla Nera

NAVENEER ™ - 18 DECORS AVAILABLE 21

NAVENEER™ – 18 DECORS AVAILABLE 22