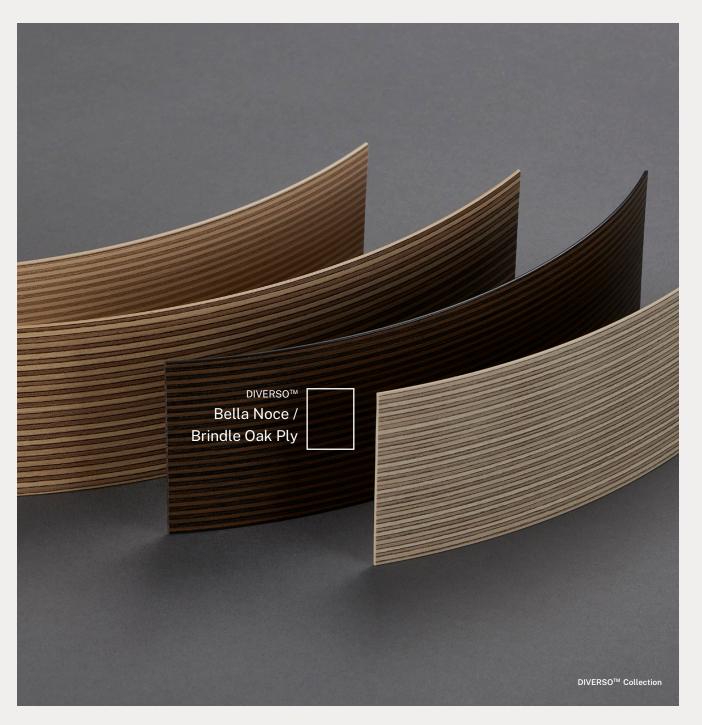

NAVCOMPACT™ – 27 DECORS AVAILABLE 24

25

NAVCOMPACT™ Blackened American Oak

NAVCOMPACT™ Collingwood

NAVCORE™ – AVALIABLE IN ALL DECORS 27

DIVERSO™ - 4 DECORS AVAILABLE 29

Lamora / Oak Ply

DIVERSO™ Bella Noce / Brindle Oak Ply