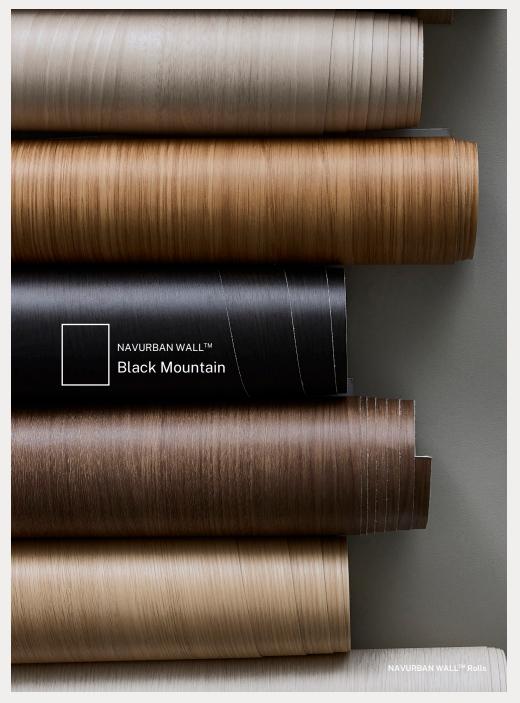

Chippendale Teak

NAVURBAN DIAMOND™

Gum Flat

NAVURBAN DIAMOND™ - 13 DECORS AVAILABLE

NAVURBAN DIAMOND™ Nutgrove

NAVURBAN DIAMOND™ Bundaberg Gum

NAVURBAN DIAMOND™ Collingwood

NAVURBAN DIAMOND™ Black Mountain

NAVURBAN WALL™
Box Wood

NAVURBAN WALL™ Birchgrove

NAVURBAN WALL™ Nutgrove

NAVURBAN WALL™
Black Mountain

SHINNOKI® by NAV™ - 6 DECORS AVAILABLE

SHINNOKI® by NAV™ Milk Oak

SHINNOKI® by NAV™ Desert Oak

SHINNOKI® by NAV™ Ivory Infinite Oak