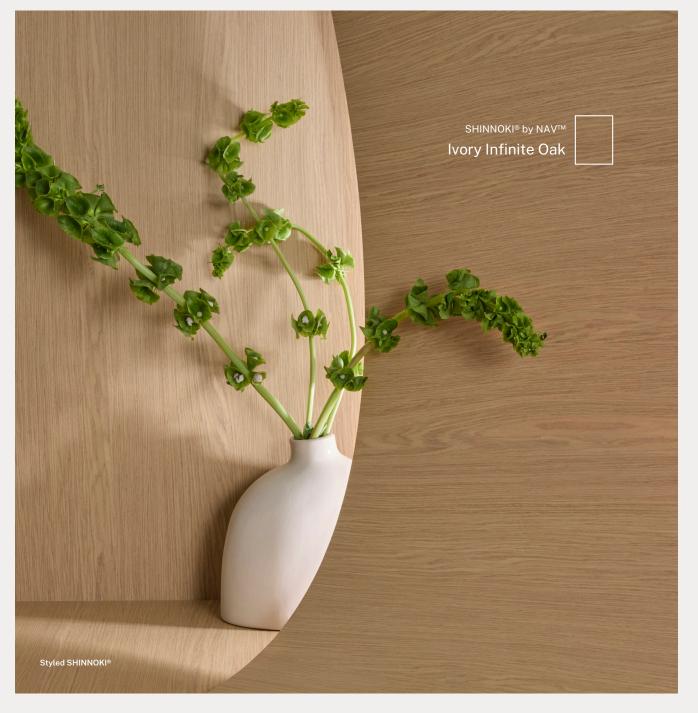

NAVURBAN WALL™
Box Wood

NAVURBAN WALL™ Birchgrove

NAVURBAN WALL™ Nutgrove

NAVURBAN WALL™
Black Mountain

SHINNOKI® by NAV™ - 6 DECORS AVAILABLE

SHINNOKI® by NAV™ Milk Oak

SHINNOKI® by NAV™ Desert Oak

SHINNOKI® by NAV™ Ivory Infinite Oak