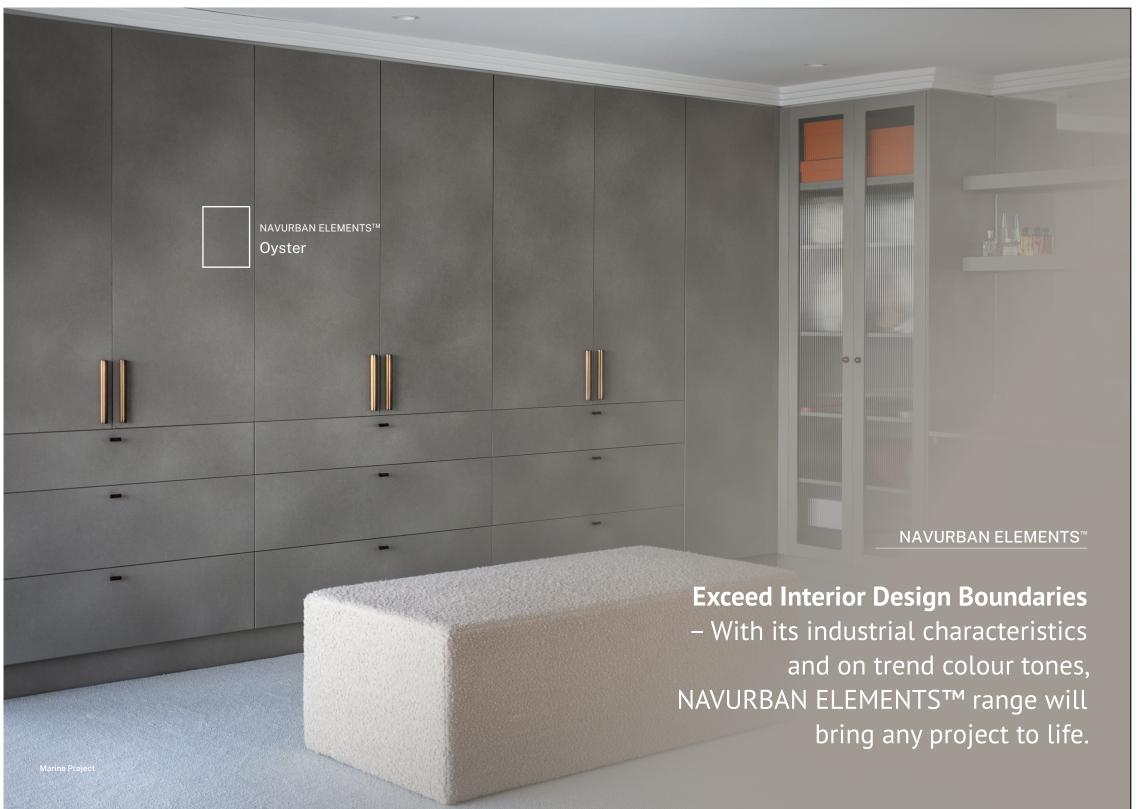

NAVURBAN ELEMENTS™ – 4 DECORS AVAILABLE

NAVURBAN ELEMENTS™
Brushed Opal

NAVURBAN ELEMENTS™ Oyster

NAVURBAN ELEMENTS™
Abstract Bronze

NAVURBAN ELEMENTS™ Titanium

NAVURBAN WALL™ – 14 DECORS AVAILABLE

NAVURBAN WALL™ Balmoral