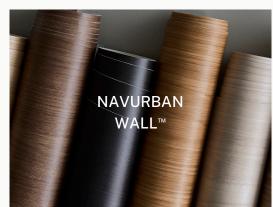

NAVURBAN ELEMENTS™ – 4 DECORS AVAILABLE

NAVURBAN ELEMENTS™
Brushed Opal

NAVURBAN ELEMENTS™ Oyster

NAVURBAN ELEMENTS™
Abstract Bronze

NAVURBAN ELEMENTS™ Titanium

NAVURBAN WALL™ – 14 DECORS AVAILABLE

NAVURBAN WALL™ Balmoral

NAVURBAN WALL™ Albany Oak

NAVURBAN WALL™
White Mountain Oak

NAVURBAN WALL™ Classic American Oak

NAVURBAN WALL™
Byron Blackbutt

navurban wall™ Toorak

NAVURBAN WALL™ Tablelands

NAVURBAN WALL™ – 13 DECORS AVAILABLE