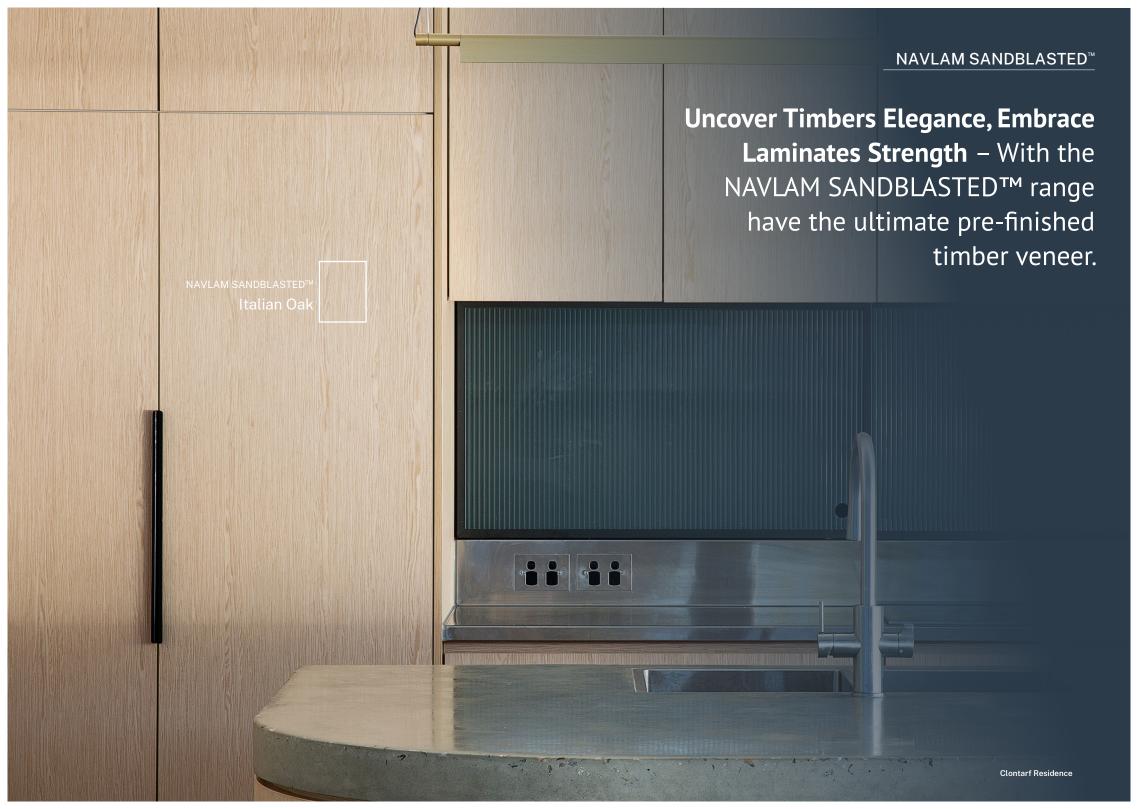

SHINNOKI® by NAV™ Pure Walnut

SHINNOKI® by NAV™
Stardust Walnut

NAVLAM SANDBLASTED™ Lamora

NAVLAM SANDBLASTED™ Allura Ash

NAVLAM SANDBLASTED™ Perla Nera

NAVENEER ™ - 18 DECORS AVAILABLE 21

NAVENEER™ – 18 DECORS AVAILABLE 22