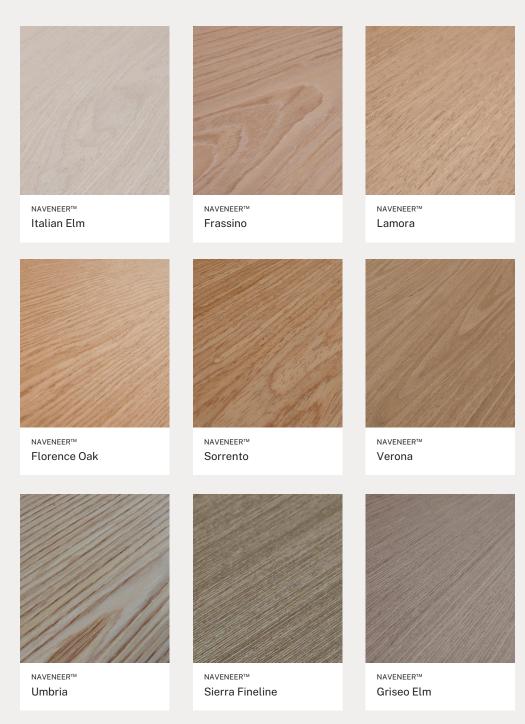

SHINNOKI® by NAV™ Pure Walnut

SHINNOKI® by NAV™
Stardust Walnut

NAVLAM SANDBLASTED™ Lamora

NAVLAM SANDBLASTED™ Allura Ash

NAVLAM SANDBLASTED™ Perla Nera

NAVENEER ™ - 18 DECORS AVAILABLE 21

NAVENEER™ – 18 DECORS AVAILABLE 22