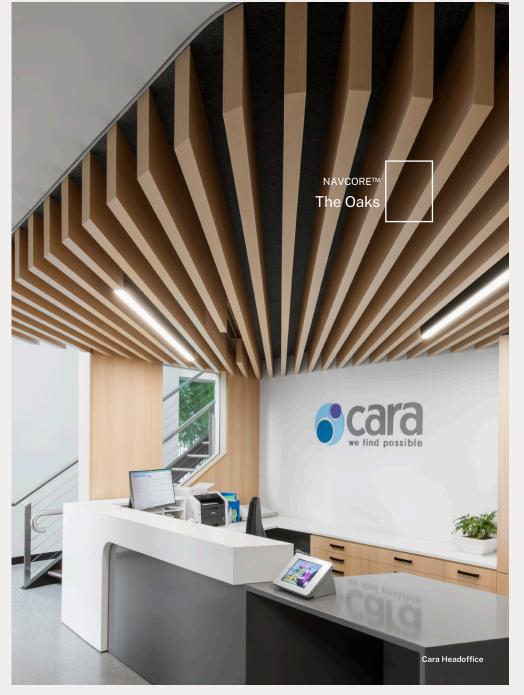

NAVCOMPACT™ – 27 DECORS AVAILABLE 24

25

NAVCOMPACT™ Blackened American Oak

NAVCOMPACT™ Collingwood

NAVCORE™ – AVALIABLE IN ALL DECORS 27

DIVERSO™ - 4 DECORS AVAILABLE 29

Lamora / Oak Ply

DIVERSO™ Bella Noce / Brindle Oak Ply