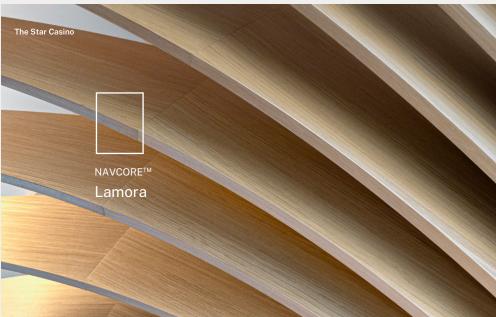

NAVCOMPACT™ – 27 DECORS AVAILABLE 24

25

NAVCOMPACT™ Blackened American Oak

NAVCOMPACT™ Collingwood

NAVCORE™ – AVALIABLE IN ALL DECORS 27

DIVERSO™ - 4 DECORS AVAILABLE 29

Lamora / Oak Ply

DIVERSO™ Bella Noce / Brindle Oak Ply