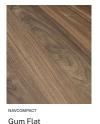

Our NAVCOMPACT™ range is also suitable for semi exposed areas and is the ideal product for Alfresco applications and projects. Available in 27 NAVURBAN™, NAVURBAN DIAMOND™ and NAVURBAN ELEMENTS™ finishes with a contemporary black or white core and delivered pre-finished in versatile 2745x1220mm sheets, NAVCOMPACT $^{\text{\tiny{M}}}$  is set to take the Australian design scene by storm.