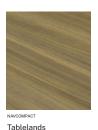

Our NAVCOMPACT™ range is also suitable for semi exposed areas and is the ideal product for Alfresco applications and projects. Available in 27 NAVURBAN™, NAVURBAN DIAMOND™ and NAVURBAN ELEMENTS™ finishes with a contemporary black or white core and delivered pre-finished in versatile 2745x1220mm sheets, NAVCOMPACT $^{\text{\tiny{M}}}$  is set to take the Australian design scene by storm.