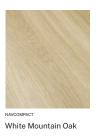

Albany Oak

NAVCOMPACT™ List Price Per Sheet 2745mm x 1220mm Sheets

| BLACK CORE | \$639.99 |
|------------|----------|
| WHITE CORE | \$710.72 |
|            |          |

Panel Dimensions: 2745 X 1220mm

Thickness: 13mm Finish: Matt