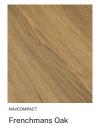

Our NAVCOMPACT™ range is also suitable for semi exposed areas and is the ideal product for Alfresco applications and projects. Available in 27 NAVURBAN™, NAVURBAN DIAMOND™ and NAVURBAN ELEMENTS™ finishes with a contemporary black or white core and delivered pre-finished in versatile 2745x1220mm sheets, NAVCOMPACT $^{\text{\tiny{M}}}$  is set to take the Australian design scene by storm.