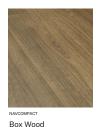

Our NAVCOMPACT™ range is also suitable for semi exposed areas and is the ideal product for Alfresco applications and projects. Available in 27 NAVURBAN™, NAVURBAN DIAMOND™ and NAVURBAN ELEMENTS™ finishes with a contemporary black or white core and delivered pre-finished in versatile 2745x1220mm sheets, NAVCOMPACT $^{\text{\tiny{M}}}$  is set to take the Australian design scene by storm.