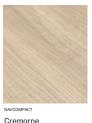

Albany Oak

NAVCOMPACT™ List Price Per Sheet 2745mm x 1220mm Sheets

| BLACK CORE | \$639.99 |
|------------|----------|
| WHITE CORE | \$710.72 |
|            |          |

Panel Dimensions: 2745 X 1220mm

Thickness: 13mm Finish: Matt