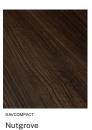

Our NAVCOMPACT™ range is also suitable for semi exposed areas and is the ideal product for Alfresco applications and projects. Available in 27 NAVURBAN™, NAVURBAN DIAMOND™ and NAVURBAN ELEMENTS™ finishes with a contemporary black or white core and delivered pre-finished in versatile 2745x1220mm sheets, NAVCOMPACT $^{\text{\tiny{M}}}$  is set to take the Australian design scene by storm.