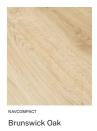

Albany Oak

NAVCOMPACT™ List Price Per Sheet 2745mm x 1220mm Sheets

| BLACK CORE | \$639.99 |
|------------|----------|
| WHITE CORE | \$710.72 |
|            |          |

Panel Dimensions: 2745 X 1220mm

Thickness: 13mm Finish: Matt