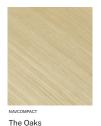

Our NAVCOMPACT™ range is also suitable for semi exposed areas and is the ideal product for Alfresco applications and projects. Available in 27 NAVURBAN™, NAVURBAN DIAMOND™ and NAVURBAN ELEMENTS™ finishes with a contemporary black or white core and delivered pre-finished in versatile 2745x1220mm sheets, NAVCOMPACT $^{\text{\tiny{M}}}$  is set to take the Australian design scene by storm.