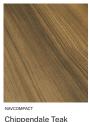

Our NAVCOMPACT™ range is also suitable for semi exposed areas and is the ideal product for Alfresco applications and projects. Available in 27 NAVURBAN™, NAVURBAN DIAMOND™ and NAVURBAN ELEMENTS™ finishes with a contemporary black or white core and delivered pre-finished in versatile 2745x1220mm sheets, NAVCOMPACT $^{\text{\tiny{M}}}$  is set to take the Australian design scene by storm.