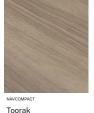

Our NAVCOMPACT™ range is also suitable for semi exposed areas and is the ideal product for Alfresco applications and projects. Available in 27 NAVURBAN™, NAVURBAN DIAMOND™ and NAVURBAN ELEMENTS™ finishes with a contemporary black or white core and delivered pre-finished in versatile 2745x1220mm sheets, NAVCOMPACT $^{\text{\tiny{M}}}$  is set to take the Australian design scene by storm.