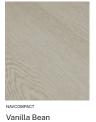

Our NAVCOMPACT™ range is also suitable for semi exposed areas and is the ideal product for Alfresco applications and projects. Available in 27 NAVURBAN™, NAVURBAN DIAMOND™ and NAVURBAN ELEMENTS™ finishes with a contemporary black or white core and delivered pre-finished in versatile 2745x1220mm sheets, NAVCOMPACT $^{\text{\tiny{M}}}$  is set to take the Australian design scene by storm.